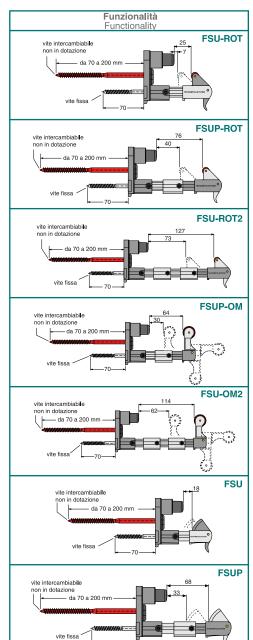

# SUPER UNIQUE DOUBLE BLOCK "IN" il ferma-anta brevettato

linea "IN"

| Cod. Art.<br>Art. Code                                                                                                                                                                                                                                                                                                                                                                                                                                                                                                                                                                                                                                                                                                                                                                                                                                                                                                                                                                                                                                                                                                                                                                                                                                                                                                                                                                                                                                                                                                                                                                                                                                                                                                                                                                                                                                                                                                                                                                                                                                                        | Descrizio<br>Descriptio          |                                                                                                                                                          | Adattatori estetici Aesthetic adapter<br>Da applicare dopo regolaz. orizz.le | Quantità<br>Quantity                                                |
|-------------------------------------------------------------------------------------------------------------------------------------------------------------------------------------------------------------------------------------------------------------------------------------------------------------------------------------------------------------------------------------------------------------------------------------------------------------------------------------------------------------------------------------------------------------------------------------------------------------------------------------------------------------------------------------------------------------------------------------------------------------------------------------------------------------------------------------------------------------------------------------------------------------------------------------------------------------------------------------------------------------------------------------------------------------------------------------------------------------------------------------------------------------------------------------------------------------------------------------------------------------------------------------------------------------------------------------------------------------------------------------------------------------------------------------------------------------------------------------------------------------------------------------------------------------------------------------------------------------------------------------------------------------------------------------------------------------------------------------------------------------------------------------------------------------------------------------------------------------------------------------------------------------------------------------------------------------------------------------------------------------------------------------------------------------------------------|----------------------------------|----------------------------------------------------------------------------------------------------------------------------------------------------------|------------------------------------------------------------------------------|---------------------------------------------------------------------|
| FSU-ROT                                                                                                                                                                                                                                                                                                                                                                                                                                                                                                                                                                                                                                                                                                                                                                                                                                                                                                                                                                                                                                                                                                                                                                                                                                                                                                                                                                                                                                                                                                                                                                                                                                                                                                                                                                                                                                                                                                                                                                                                                                                                       | poss<br>vite i<br>Lavo<br>rullin | na-anta con vite fissa;<br>ibile inserimento ulteriore<br>intercambiabile.<br>rra sull'ala di battuta; con<br>lo antigraffio.<br>pingombrante.           |                                                                              | pezzi<br>per cartone<br>200<br>confezione<br>10 pezzi               |
| FSUP-ROT                                                                                                                                                                                                                                                                                                                                                                                                                                                                                                                                                                                                                                                                                                                                                                                                                                                                                                                                                                                                                                                                                                                                                                                                                                                                                                                                                                                                                                                                                                                                                                                                                                                                                                                                                                                                                                                                                                                                                                                                                                                                      | poss<br>vite i<br>spes           | na-anta con vite fissa;<br>ibile inserimento ulteriore<br>intercambiabile. Lavora sullo<br>sore del profilo anta; con<br>inga e rullino antigraffio.     |                                                                              | pezzi<br>per cartone<br><b>200</b><br>confezione<br><b>10</b> pezzi |
| FSU-ROT2                                                                                                                                                                                                                                                                                                                                                                                                                                                                                                                                                                                                                                                                                                                                                                                                                                                                                                                                                                                                                                                                                                                                                                                                                                                                                                                                                                                                                                                                                                                                                                                                                                                                                                                                                                                                                                                                                                                                                                                                                                                                      | poss<br>vite i<br>spes<br>dopp   | na-anta con vite fissa;<br>ibile inserimento ulteriore<br>intercambiabile. Lavora sullo<br>sore a doppia anta; con<br>via prolunga e rullino<br>graffio. |                                                                              | pezzi<br>per cartone<br>200<br>confezione<br>10 pezzi               |
| FSUP-OM                                                                                                                                                                                                                                                                                                                                                                                                                                                                                                                                                                                                                                                                                                                                                                                                                                                                                                                                                                                                                                                                                                                                                                                                                                                                                                                                                                                                                                                                                                                                                                                                                                                                                                                                                                                                                                                                                                                                                                                                                                                                       | poss<br>vite i<br>spes           | na-anta con vite fissa;<br>ibile inserimento ulteriore<br>intercambiabile. Lavora sullo<br>sore del profilo anta; con<br>ante ribaltabile.               |                                                                              | pezzi<br>per cartone<br><b>200</b><br>confezione<br><b>10</b> pezzi |
| FSU-OM2                                                                                                                                                                                                                                                                                                                                                                                                                                                                                                                                                                                                                                                                                                                                                                                                                                                                                                                                                                                                                                                                                                                                                                                                                                                                                                                                                                                                                                                                                                                                                                                                                                                                                                                                                                                                                                                                                                                                                                                                                                                                       | poss<br>vite i<br>spes           | na-anta con vite fissa;<br>ibile inserimento ulteriore<br>intercambiabile. Lavora sullo<br>isore a doppia anta; con<br>ante ribaltabile.                 |                                                                              | pezzi<br>per cartone<br>200<br>confezione<br>10 pezzi               |
| FSU                                                                                                                                                                                                                                                                                                                                                                                                                                                                                                                                                                                                                                                                                                                                                                                                                                                                                                                                                                                                                                                                                                                                                                                                                                                                                                                                                                                                                                                                                                                                                                                                                                                                                                                                                                                                                                                                                                                                                                                                                                                                           | poss<br>vite i<br>Lavo           | na-anta con vite fissa;<br>ibile inserimento ulteriore<br>ntercambiabile.<br>ra sull'ala di battuta.<br>p ingombrante.                                   |                                                                              | pezzi<br>per cartone<br>200<br>confezione<br>10 pezzi               |
| FSUP                                                                                                                                                                                                                                                                                                                                                                                                                                                                                                                                                                                                                                                                                                                                                                                                                                                                                                                                                                                                                                                                                                                                                                                                                                                                                                                                                                                                                                                                                                                                                                                                                                                                                                                                                                                                                                                                                                                                                                                                                                                                          | poss<br>vite i<br>Lavo           | na-anta con vite fissa;<br>ibile inserimento ulteriore<br>ntercambiabile.<br>ra sullo spessore del profilo<br>; con prolunga.                            |                                                                              | pezzi<br>per cartone<br>200<br>confezione<br>10 pezzi               |
| Art. 566.1<br>Prolunga Art. 687A<br>Basetta<br>Spessore<br>muro in nylon Image: Comparison of the state of the s |                                  |                                                                                                                                                          |                                                                              |                                                                     |