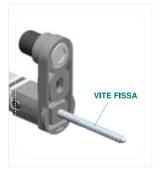

# il ferma-anta brevettato

SUPER-UNIQUE DOUBLE BLOCK "IN" il ferma-anta brevettato è una novità destinata a rivoluzionare il mercato del settore. La vite fissa permette un montaggio semplice e veloce. Grazie alla possibilità di inserire una ulteriore vite intercambiabile diventa indispensabile per muri con cappotto esterno di qualsiasi spessore. È l'unico ferma-anta ad agire indifferentemente sull'aletta di battuta dell'anta, sul montante o sulla doppia anta avendo una regolazione millimetrica che va da 0 a 124 mm, grazie all'inserimento di apposite prolunghe. I materiali di costruzione sono stati ampiamente testati da laboratori specializzati, così come il meccanismo di funzionamento. La severità dei collaudi ci permette di offrirvi un prodotto duraturo ed affidabile garantito 5 anni. Un prodotto firmato Tecnometalsystem.

La vite fissa semplifica il montaggio e rende il ferma-anta più rigido e funzionale.

La possibilità di utilizzare una vite intercambiabile lo rende indispensabile per muri con cappotto esterno di qualsiasi spessore.