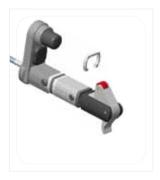

# SUPER UNIQUE DOUBLE BLOCK "IN"

# il ferma-anta brevettato

SUPER-UNIQUE DOUBLE BLOCK "IN" il ferma-anta brevettato è una novità destinata a rivoluzionare il mercato del settore. La vite fissa permette un montaggio semplice e veloce. Grazie alla possibilità di inserire una ulteriore vite intercambiabile diventa indispensabile per muri con cappotto esterno di qualsiasi spessore. È l'unico ferma-anta ad agire indifferentemente sull'aletta di battuta dell'anta, sul montante o sulla doppia anta avendo una regolazione millimetrica che va da 0 a 124 mm, grazie all'inserimento di apposite prolunghe. I materiali di costruzione sono stati ampiamente testati da laboratori specializzati, così come il meccanismo di funzionamento. La severità dei collaudi ci permette di offrirvi un prodotto duraturo ed affidabile garantito 5 anni. Un prodotto firmato Tecnometalsystem.