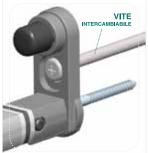

# il ferma-anta brevettato

SUPER-UNIQUE DOUBLE BLOCK "IN" il ferma-anta brevettato è una novità destinata a rivoluzionare il mercato del settore. La vite fissa permette un montaggio semplice e veloce. Grazie alla possibilità di inserire una ulteriore vite intercambiabile diventa indispensabile per muri con cappotto esterno di qualsiasi spessore. È l'unico ferma-anta ad agire indifferentemente sull'aletta di battuta dell'anta, sul montante o sulla doppia anta avendo una regolazione millimetrica che va da 0 a 124 mm, grazie all'inserimento di apposite prolunghe. I materiali di costruzione sono stati ampiamente testati da laboratori specializzati, così come il meccanismo di funzionamento. La severità dei collaudi ci permette di offrirvi un prodotto duraturo ed affidabile garantito 5 anni. Un prodotto firmato Tecnometalsystem.

La vite fissa semplifica il montaggio e rende il ferma-anta più rigido e funzionale.

La possibilità di utilizzare una vite intercambiabile lo rende indispensabile per muri con cappotto esterno di qualsiasi spessore.